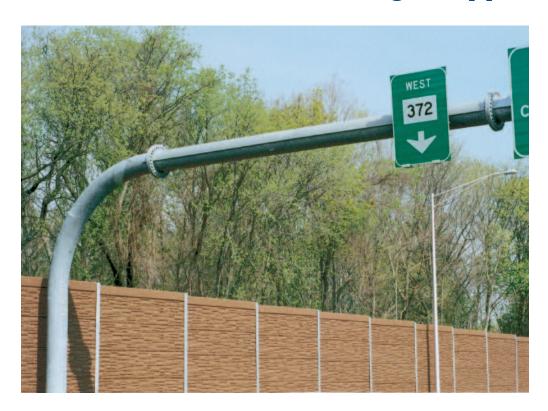

## **Tubular Arch Overhead Sign Support Structures**

Large span signal structure

Double mast sign structures are designed to withstand high winds where large sign panels are required.

Sign structure anchor bolts are shipped pre-assembled in rigid templates for a perfect match to CNC drilled base plates. Anchor bolts are shipped a few weeks before the concrete is delivered, allowing contractors plenty of set up time.