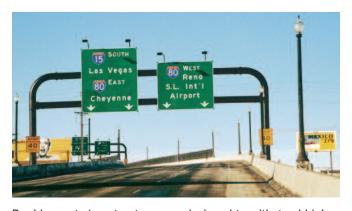

## **Tubular Arch Overhead Sign Support Structures**

Large span signal structure

Double mast sign structures are designed to withstand high winds where large sign panels are required.

Sign structure anchor bolts are shipped pre-assembled in rigid templates for a perfect match to CNC drilled base plates. Anchor bolts are shipped a few weeks before the concrete is delivered, allowing contractors plenty of set up time.