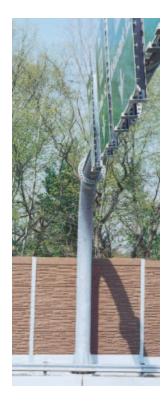

## **Tubular Arch Overhead Sign Support Structures**

Large span signal structure

Double mast sign structures are designed to withstand high winds where large sign panels are required.

Sign structure anchor bolts are shipped pre-assembled in rigid templates for a perfect match to CNC drilled base plates. Anchor bolts are shipped a few weeks before the concrete is delivered, allowing contractors plenty of set up time.