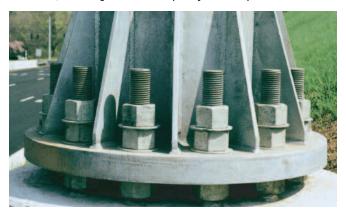

## **Tubular Arch Overhead Sign Support Structures**

Large span signal structure

Double mast sign structures are designed to withstand high winds where large sign panels are required.

Sign structure anchor bolts are shipped pre-assembled in rigid templates for a perfect match to CNC drilled base plates. Anchor bolts are shipped a few weeks before the concrete is delivered, allowing contractors plenty of set up time.