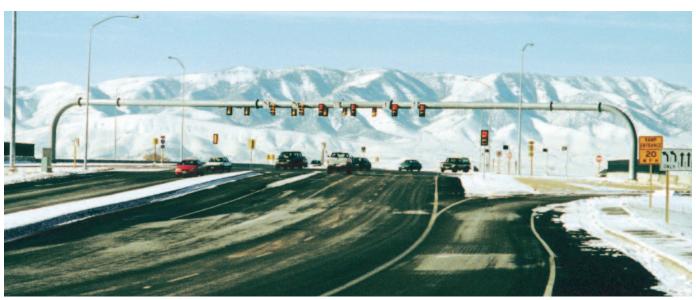

## **Tubular Arch Overhead Sign Support Structures**

Large span signal structure

Double mast sign structures are designed to withstand high winds where large sign panels are required.

Sign structure anchor bolts are shipped pre-assembled in rigid templates for a perfect match to CNC drilled base plates. Anchor bolts are shipped a few weeks before the concrete is delivered, allowing contractors plenty of set up time.