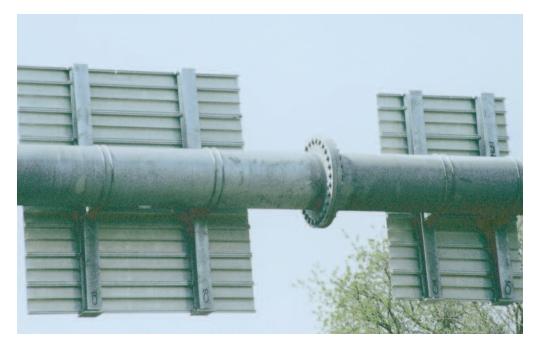

## **Tubular Arch Overhead Sign Support Structures**

Large span signal structure

Double mast sign structures are designed to withstand high winds where large sign panels are required.

Sign structure anchor bolts are shipped pre-assembled in rigid templates for a perfect match to CNC drilled base plates. Anchor bolts are shipped a few weeks before the concrete is delivered, allowing contractors plenty of set up time.