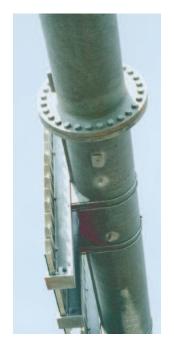

## **Tubular Arch Overhead Sign Support Structures**

Large span signal structure

Double mast sign structures are designed to withstand high winds where large sign panels are required.

Sign structure anchor bolts are shipped pre-assembled in rigid templates for a perfect match to CNC drilled base plates. Anchor bolts are shipped a few weeks before the concrete is delivered, allowing contractors plenty of set up time.