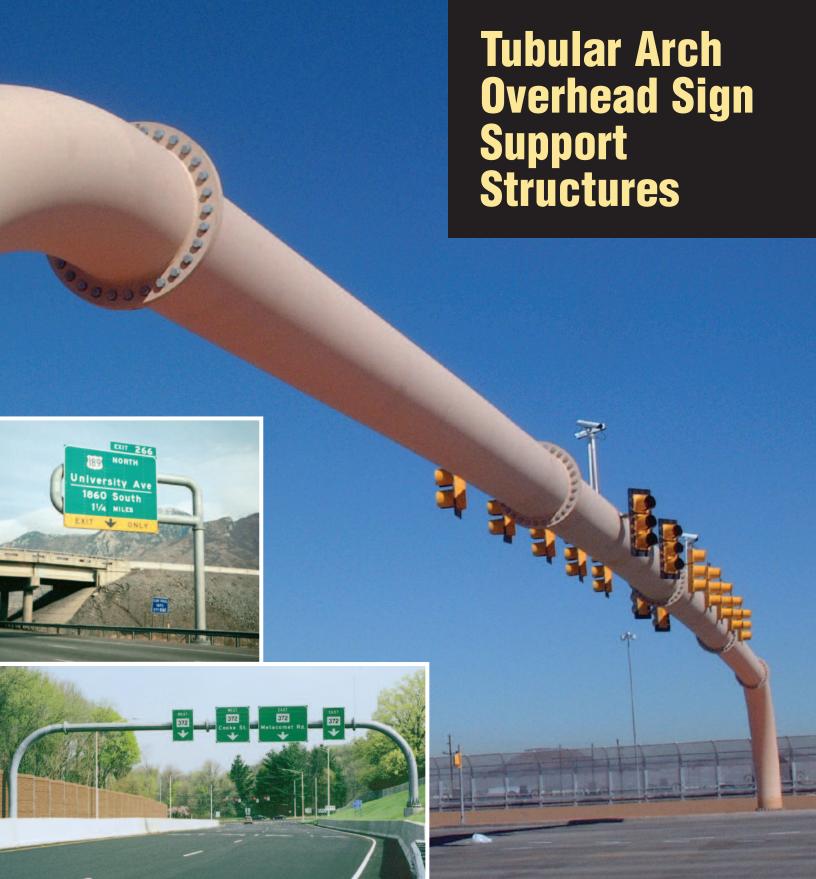

## **Tubular Arch Overhead Sign Support Structures**

Large span signal structure

Double mast sign structures are designed to withstand high winds where large sign panels are required.

Sign structure anchor bolts are shipped pre-assembled in rigid templates for a perfect match to CNC drilled base plates. Anchor bolts are shipped a few weeks before the concrete is delivered, allowing contractors plenty of set up time.