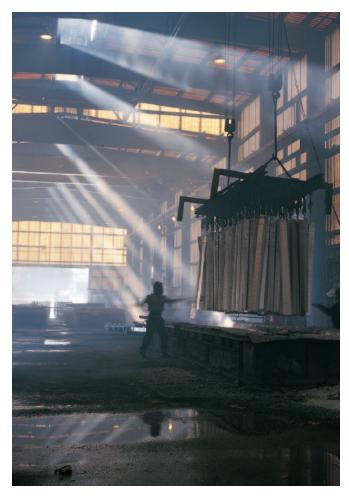

In-house hot dipped galvanizing facilities in Utah, Connecticut and Ohio plants.